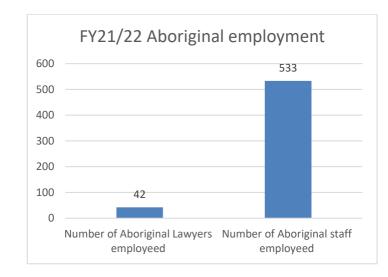

#### Aboriginal Employment

Pleasingly, in FY21/22, panel firms reveal the employment of 42 Aboriginal lawyers and a further 533 Aboriginal staff in other roles.

#### Figure 8: FY21/22 Aboriginal employment

(8) A business that has at least 50% Aboriginal ownership and that is recognized through a Supply Nation or the NSW Indigenous Chamber of Commerce (NSWICC)