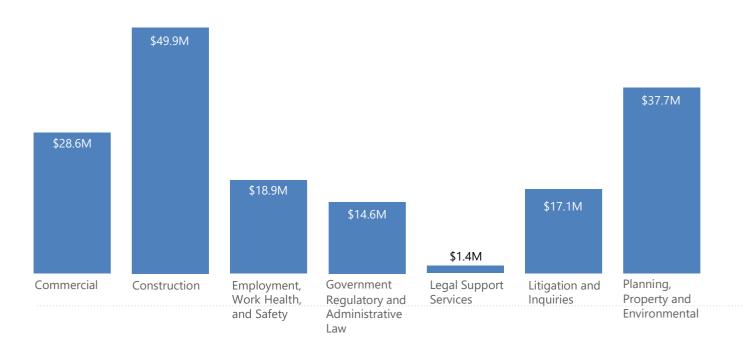

### 4 Legal Panel Billings by Sub Panel

During FY21/22, legal matters in the Construction subpanel represented \$49.9m, followed by Planning, Property and Environmental Law (\$37.7m), Commercial (\$28.6m), Litigation and Inquiries (\$17.1m), Employment, Work Health and Safety (\$18.9m), Government, Regulatory and Administrative Law (\$14.6m) and Legal Support Services (\$1.4m).