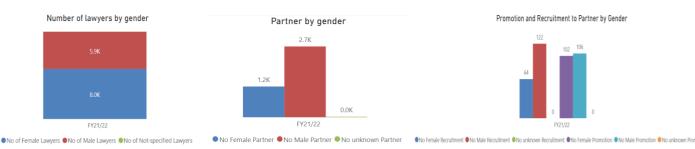

#### 11.2 Social Outcomes – Gender Diversity

7,950 (43%) of all lawyers in panel firms were women however they represent only 1,163 (30%) of partners within these firms.

Internal promotions to partners were split evenly between men and women. Men accounted for two-thirds of external hires to partners while women accounted for a third.

#### Figure 10: FY21/22 Social Outcome - Gender Diversity