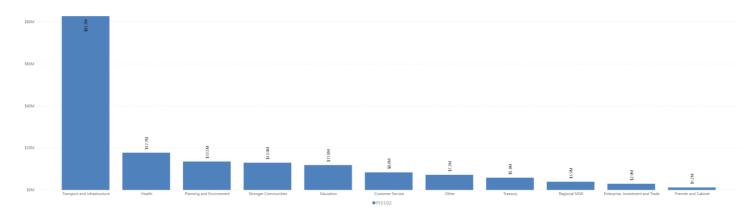

## **5 Legal Panel Billings by Cluster**

The Transport and Infrastructure cluster (\$82.7m) procured the majority of legal Panel billings during FY21/22, followed by Health (\$17.7m), Planning and Environment (\$13.5m), Stronger Communities (\$13m), Education (\$11.8m), Customer Service (\$8.4m), Other Eligible Agencies (\$7.2m), Treasury (\$5.8m), Regional NSW (\$3.9m), Enterprise Investment and Trade (\$2.9m) and Premier and Cabinet (\$1.2m).

#### Figure 3: Total Panel Billings (\$m) by Cluster and Financial Year