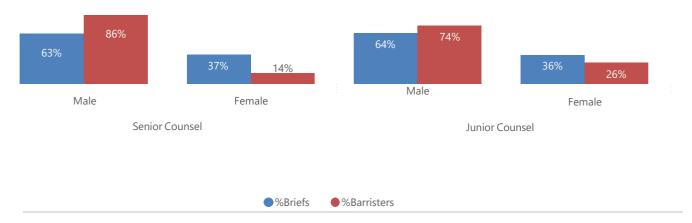

#### **Briefings**

Based on the information provided by Panel law firms for indirect briefings and comparing the current number of barristers practising within NSW<sup>(3)</sup> to the number of indirect counsel briefings by Panel firms, female senior counsel represented 14% of all senior counsel and 37% of all senior counsel briefings and female junior counsel represented 26% of all junior counsel and 36% of all junior counsel briefings<sup>(4).</sup> The table below shows a breakdown of % of Indirect Counsel Briefings by Seniority and Gender.

#### **Counsel Briefings**

When comparing the number and gender of barristers in NSW<sup>(6)</sup> to the number of indirect counsel briefings by Panel firms during FY21/22, 14% of senior counsel are women receiving 37% of all senior counsel briefings. 26% of junior counsel are women, receiving 36% of all junior counsel briefings<sup>(7)</sup>