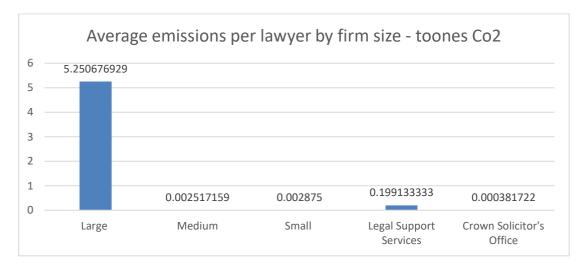

#### 11.5 Social Outcomes – Sustainability

In FY21/22, Panel firms reported a total of 44,003 tonnes of Co2 emissions (including carbon emissions, water-related emissions and electricity-related emissions) for a total of 12,490 employees in NSW with an average of 3.5 tonnes of Co2 per FTE employee, which sits lower than the FY2020 Australia per capita emission of 13.8 tonnes Co2 (<u>Our World Data</u>).

#### Figure 13: FY21/22 Social Outcome - Total Carbon Emissions

A breakdown of FY21/22 of average carbon emissions (including carbon, water and electricity) per lawyer by firm size and Co2 tonnes is provided below: