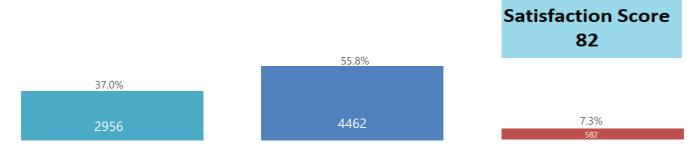

### **10 Satisfaction Survey**

A satisfaction survey on Panel performance was conducted during the reporting year across Government, resulting in an average satisfaction score of 82%. Further,

- 2,956 responses indicated 33 firms exceeded expectations (37.0%)
- 4,462 responses indicated 39 firms met expectations (55.8%); and
- 582 responses indicated 26 firms needed improvement (7.3%).