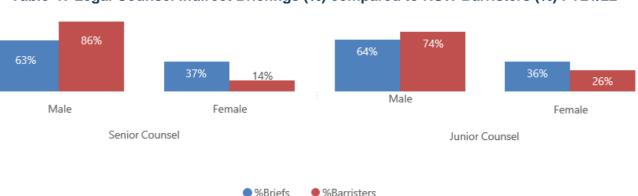

#### **Briefings**

Based on the information provided by Panel law firms for indirect briefings and comparing the current number of barristers practising within NSW<sup>(3)</sup> to the number of indirect counsel briefings by Panel firms, female senior counsel represented 14% of all senior counsel and 37% of all senior counsel briefings and female junior counsel represented 26% of all junior counsel and 36% of all junior counsel briefings<sup>(4).</sup> The table below shows a breakdown of % of Indirect Counsel Briefings by Seniority and Gender.

#### Table 1: Legal Counsel Indirect Briefings (%) compared to NSW Barristers (%) FY21/22

(1) <u>NSW Equitable Briefing Policy</u>

- (2) Indirect briefings include Panel & Off-Panel counsel briefings by panel firms only. This data was provided by provided by panel firms and confirmed as accurate.
- (3) NSW Bar Association Annual Report 2021-22

#### **Counsel Briefings**

When comparing the number and gender of barristers in NSW<sup>(6)</sup> to the number of indirect counsel briefings by Panel firms during FY21/22, 14% of senior counsel are women receiving 37% of all senior counsel briefings. 26% of junior counsel are women, receiving 36% of all junior counsel briefings<sup>(7)</sup>