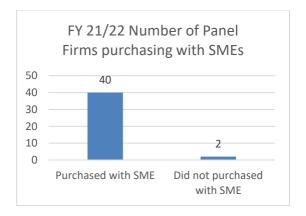

#### **SME**

Of the 53 panel firms, 40 firms procured from SMEs <sup>(10)</sup> in their procurement in FY21/22. There were 22,073 engagements with SMEs in FY21/22 resulting an average of 29 % of panel firm procurement spend with SMEs.

The total spend with SMEs was \$150.4m. The average of each SME engagement was \$6.8K

(10) An Australian or New Zealand based enterprise with fewer than 200 full-time equivalent (FTE) employees