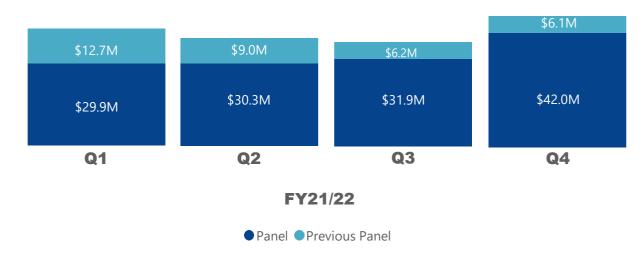

### **3 Total Legal Panel Billings**

The total legal Panel billings for FY21/22 were \$168.1m ex GST, compared to \$143.9m in the prior financial year for the previous panel that ended on 30 June 2021.

#### Figure 1: Total Panel Billings (\$m) for FY21/22 and Quarter