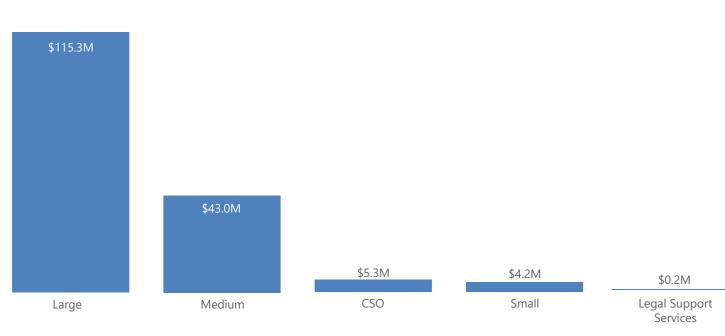

### **6 Legal Panel Billings by Firm Size**

During FY21/22 Panel Billings for Large law firms represented \$115.3m (70%), followed by Mediumsized law firms with \$43.0m (25%), Crown Solicitor's Office with \$5.3m (3.2%), Small law firms \$4.2m (2.5%) and Legal Support Services with \$0.2m (0.2%).

#### Figure 4: Total Panel Billings (\$m) by Firm Size