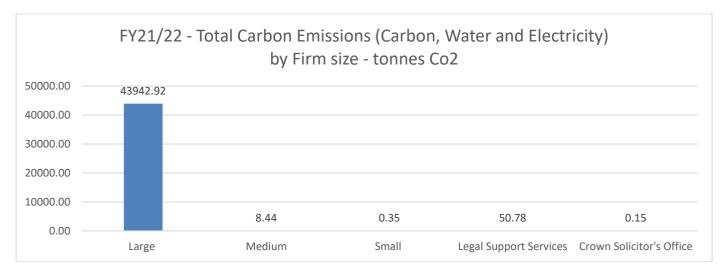

#### 11.5 Social Outcomes – Sustainability

In FY21/22, Panel firms reported a total of 44,003 tonnes of Co2 emissions (including carbon emissions, water-related emissions and electricity-related emissions) for a total of 12,490 employees in NSW with an average of 3.5 tonnes of Co2 per FTE employee, which sits lower than the FY2020 Australia per capita emission of 13.8 tonnes Co2 (<u>Our World Data</u>).

A breakdown of FY21/22 of total carbon emissions (including carbon, water and electricity) by firm size, and CO2 tonnes is provided below:

#### Figure 13: FY21/22 Social Outcome - Total Carbon Emissions

A breakdown of FY21/22 of average carbon emissions (including carbon, water and electricity) per lawyer by firm size and Co2 tonnes is provided below: