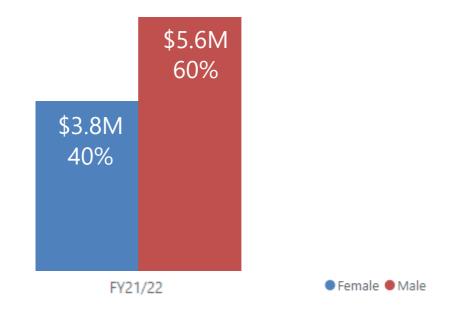

#### Billings

Indirect briefings <sup>(2)</sup> to counsel by Panel law firms during the year generated \$9.4m in fees, comprising \$3.8m (40%) of briefings to female counsel and \$5.6m (60%) of briefings to male counsel. This is a 4% decrease in billings to female counsel compared to FY20/21.

#### **Counsel Billings**

The value of all briefs by Panel firms to counsel (indirect briefings) during FY21/22 was \$9.4m, comprising \$5.6m (60%) of briefings to male counsel and \$3.8m (40%) of briefings to female counsel. Based on FY2020/2021 data the percentage of billing value to female counsel has decreased by 4% from last year to 40% FY2021/2022.

#### Figure 5: Indirect Counsel Briefings by Panel Firms (\$m) by Gender FY 21/22