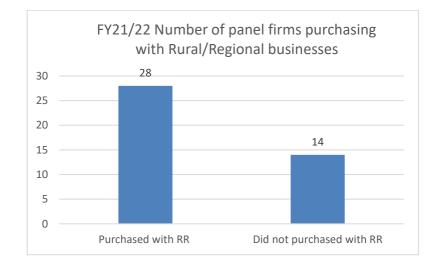

#### **Rural and Regional Businesses**

Of the 53 panel firms, including the Crown Solicitor's Office, 28 firms procured from Rural and Regional <sup>(11)</sup> businesses in FY21/22. There were 1,075 engagements with Rural and Regional Businesses in FY21/22 resulting in an average of 6.9% of panel firm procurement spend with Rural and Regional businesses. The total spend with Regional and Rural Businesses was \$4.8m. The average of each engagement was \$4.5K

#### Figure 12: FY21/22 Social Outcome – Rural and Regional Businesses