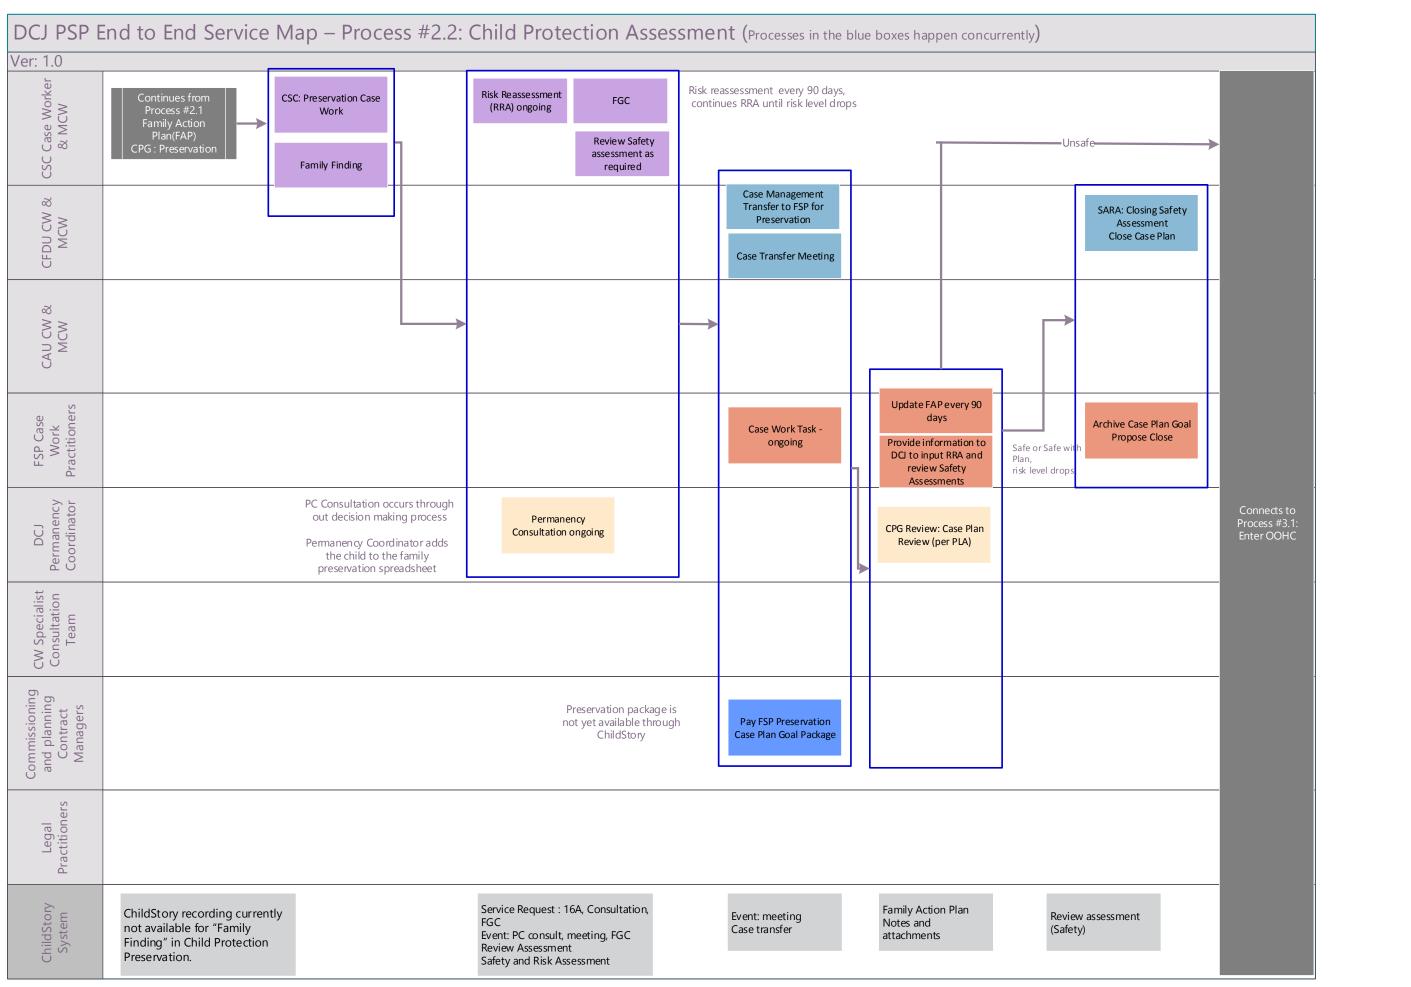

| DCJ PSP E                                             | End to End                                              | Service Map -                                                                                            | – Process #3.3: C                                                                                       | Court Proceedings                                                                                                          | (Processes in the blue                                        | e boxes happen concurre                                                                        | ently) |                                                                                                                                                                                  |                                                                                                |                                                                              |
|-------------------------------------------------------|---------------------------------------------------------|----------------------------------------------------------------------------------------------------------|---------------------------------------------------------------------------------------------------------|----------------------------------------------------------------------------------------------------------------------------|---------------------------------------------------------------|------------------------------------------------------------------------------------------------|--------|----------------------------------------------------------------------------------------------------------------------------------------------------------------------------------|------------------------------------------------------------------------------------------------|------------------------------------------------------------------------------|
| Ver: 1.0                                              |                                                         |                                                                                                          |                                                                                                         |                                                                                                                            |                                                               |                                                                                                |        |                                                                                                                                                                                  |                                                                                                |                                                                              |
| CSC Case Worker<br>& MCW                              | Continues<br>from Process<br>#3.1<br>Enter into<br>OOHC | Instructions provided to<br>Legal Officer -Ongoing                                                       | First mention and subsequent mentions ongoing  Ongoing leadership of Care Proceedings as model litigant | Action interim orders<br>and administrative<br>directions – Secondary<br>case responsibility                               | Develop Summary<br>of Proposed Plan                           | Develop Care Plan  Consultations as required Case Conference or FGC to engage all stakeholders | t      | Attend Dispute Resolution Conference (DRC) as applicant  Notes: DRC outcome may trigger change to Care Plan                                                                      | Transfer Case<br>responsibility to CFDU                                                        |                                                                              |
| CFDU CW & MCW                                         |                                                         |                                                                                                          | Repeated mentions of the<br>matter in Court until Final (<br>going forward                              |                                                                                                                            |                                                               |                                                                                                |        |                                                                                                                                                                                  | Action Final Order<br>and Care Plan<br>(Secondary Case<br>responsibility)                      |                                                                              |
| CAU CW & MCW                                          |                                                         |                                                                                                          |                                                                                                         |                                                                                                                            |                                                               |                                                                                                |        | Attendance of FSP at<br>discretion of Registrar and<br>subject to consent of all<br>parties<br>Legal Officer needs<br>to be instructed to<br>seek leave for FSP<br>to attend DRC |                                                                                                |                                                                              |
| FSP Case<br>Work<br>Practitioners                     |                                                         |                                                                                                          | Exchange Information with DCJ and support care proceedings                                              | Action interim orders<br>and administrative<br>directions- Primary Case<br>responsibility                                  | _                                                             | Participate in the<br>development of the<br>Care Plan                                          |        | Attend Dispute<br>Resolution Conference<br>(DRC)                                                                                                                                 | Action Final Order<br>and Care Plan<br>Supervise Placement<br>(Primary Case<br>responsibility) | Connects to<br>Process # 4.1                                                 |
| DCJ<br>Permanency<br>Coordinator                      |                                                         | Permanency<br>Consultation                                                                               |                                                                                                         |                                                                                                                            |                                                               |                                                                                                |        |                                                                                                                                                                                  |                                                                                                | Progress Permanency Goal- LTC or Process 4.2 Progress Permanency Goal - STCO |
| CW Specialist<br>Consultation<br>Team                 |                                                         |                                                                                                          |                                                                                                         |                                                                                                                            |                                                               |                                                                                                |        |                                                                                                                                                                                  |                                                                                                | _                                                                            |
| Commissioning<br>and planning<br>Contract<br>Managers |                                                         |                                                                                                          |                                                                                                         |                                                                                                                            |                                                               | Package payment<br>review                                                                      |        |                                                                                                                                                                                  |                                                                                                |                                                                              |
| Legal                                                 |                                                         | DCJ Litigation Officer<br>or External Legal<br>Practitioner (ELP)<br>represents DCJ in<br>Court- ongoing | Court Liaison Officer<br>(CLO)* records Court<br>outcome and interim/<br>final orders - ongoing         | *In non-Metro areas,<br>CW adds interim<br>orders and CW and<br>child protection Legal<br>Officer create Court<br>outcome. | DJC Litigation Officer<br>settles Summary of<br>Proposed Plan | DJC Litigation Officer<br>settles care plan                                                    |        | Attend Dispute<br>Resolution Conference<br>and represent<br>applicant                                                                                                            |                                                                                                |                                                                              |
| ChildStory<br>System                                  |                                                         | Supporting Legal Doc<br>- Legal instruction                                                              | Supporting Legal Doc<br>- Court Outcome<br>- Court Order                                                | Legal: Orders                                                                                                              | Legal: Summary of<br>Proposed Plan                            | Legal: Care Plan                                                                               |        | Legal: DRC<br>Open Activity<br>- Supporting Legal<br>- Court Outcome                                                                                                             | Legal: Court Orders                                                                            |                                                                              |