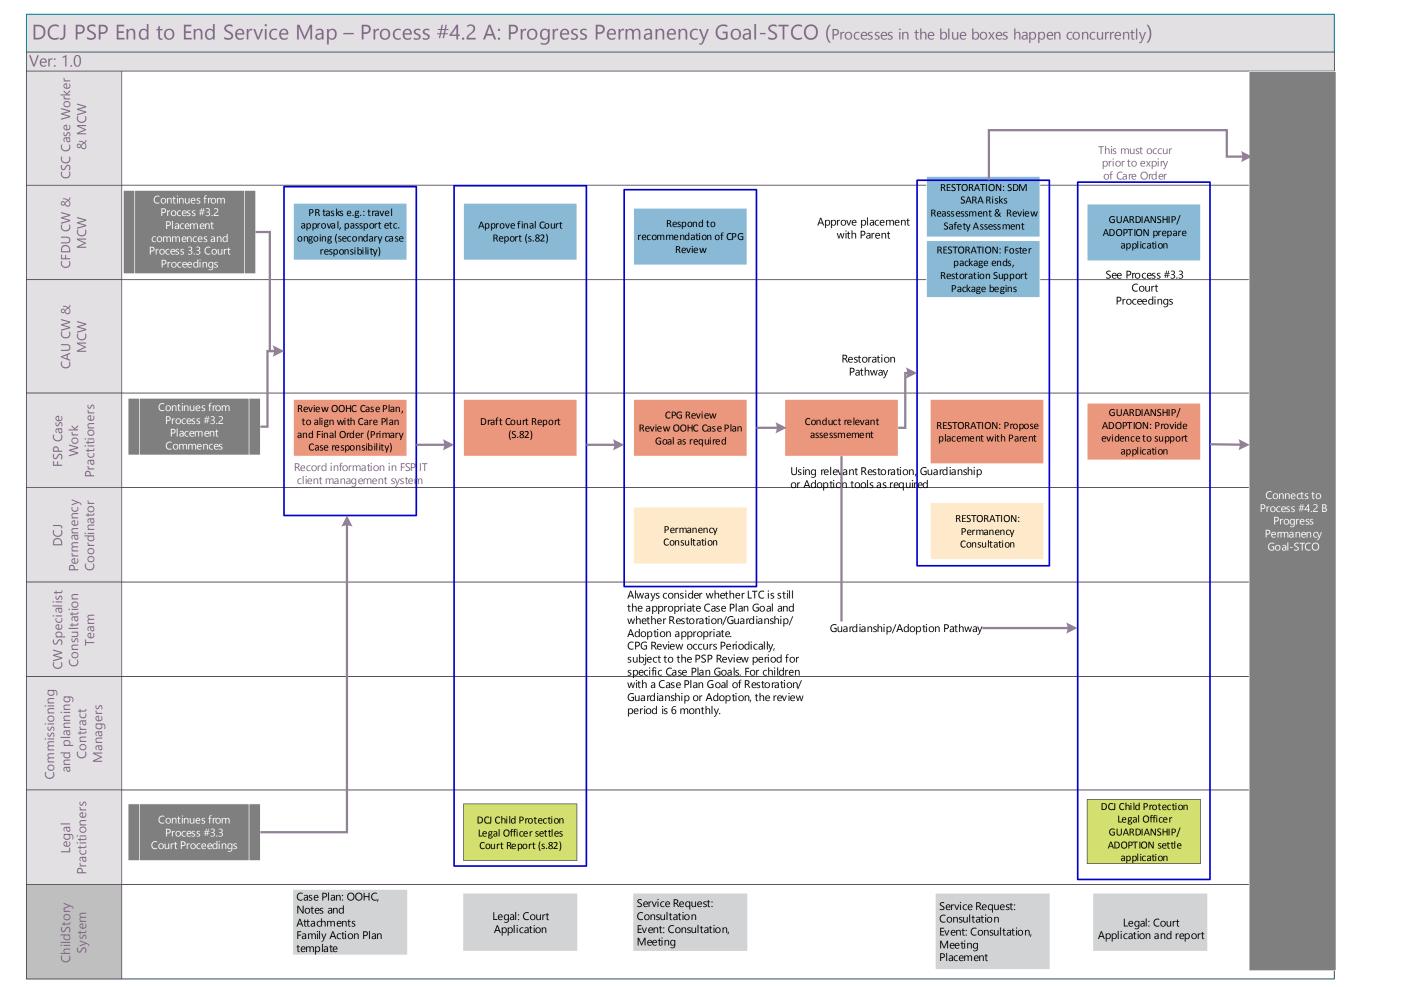

## DCJ PSP End to End Service Map - Process #4.2B: Progress Permanency Goal-STCO (Processes in the blue boxes happen concurrently) Ver: 1.0 CSC Case Worker & MCW Post Permanency support is 6 months (with extension of 6 months if required) **RESTORATION: SDM** RESTORATION: Action RESTORATION:OOHC #4.2A Progress $\propto$ Closing Safety Permanency Goal: STCO Supervision Order Exit **RESTORATION: Approve** CFDU CW & MCW Assessment and file Court Report Close Case GUARDIANSHIP/ GUARDIANSHIP/ Continue from Process GUARDIANSHIP/ ADOPTION: Receive case ADOPTION: #4.2A Progress Permanency Goal: STCO ADOPTION: Exit transfer and pay Court Proceedings and allowance Final Order $\propto$ Post Permanency Case work should CAU CW & MCW have already being planned as part of the Case Planning and Review process prior to expiry of Order FSP Case Work Practitioners GUARDIANSHIP/ RESTORATION: draft ADOPTION Case transfer Close case Court Report s.76 to DCJ CARE ORDER **EXPIRES** (RESTORATION) Permanency Coordinator OR IS RESCINDED END Permanency DUE TO NEW Consultation ORDER (GUARDIANSHIP/ ADOPTION ) CW Specialist Consultation Team Commissioning and planning Contract Managers Pay Post Permanency Existing packages Packages end Legal Practitioners Settle Court Report s.76 ChildStory System Service Request: Consultation Review Assessment Legal Application Case Transfer (Safety) Event: Consultation, Children's Court Meeting