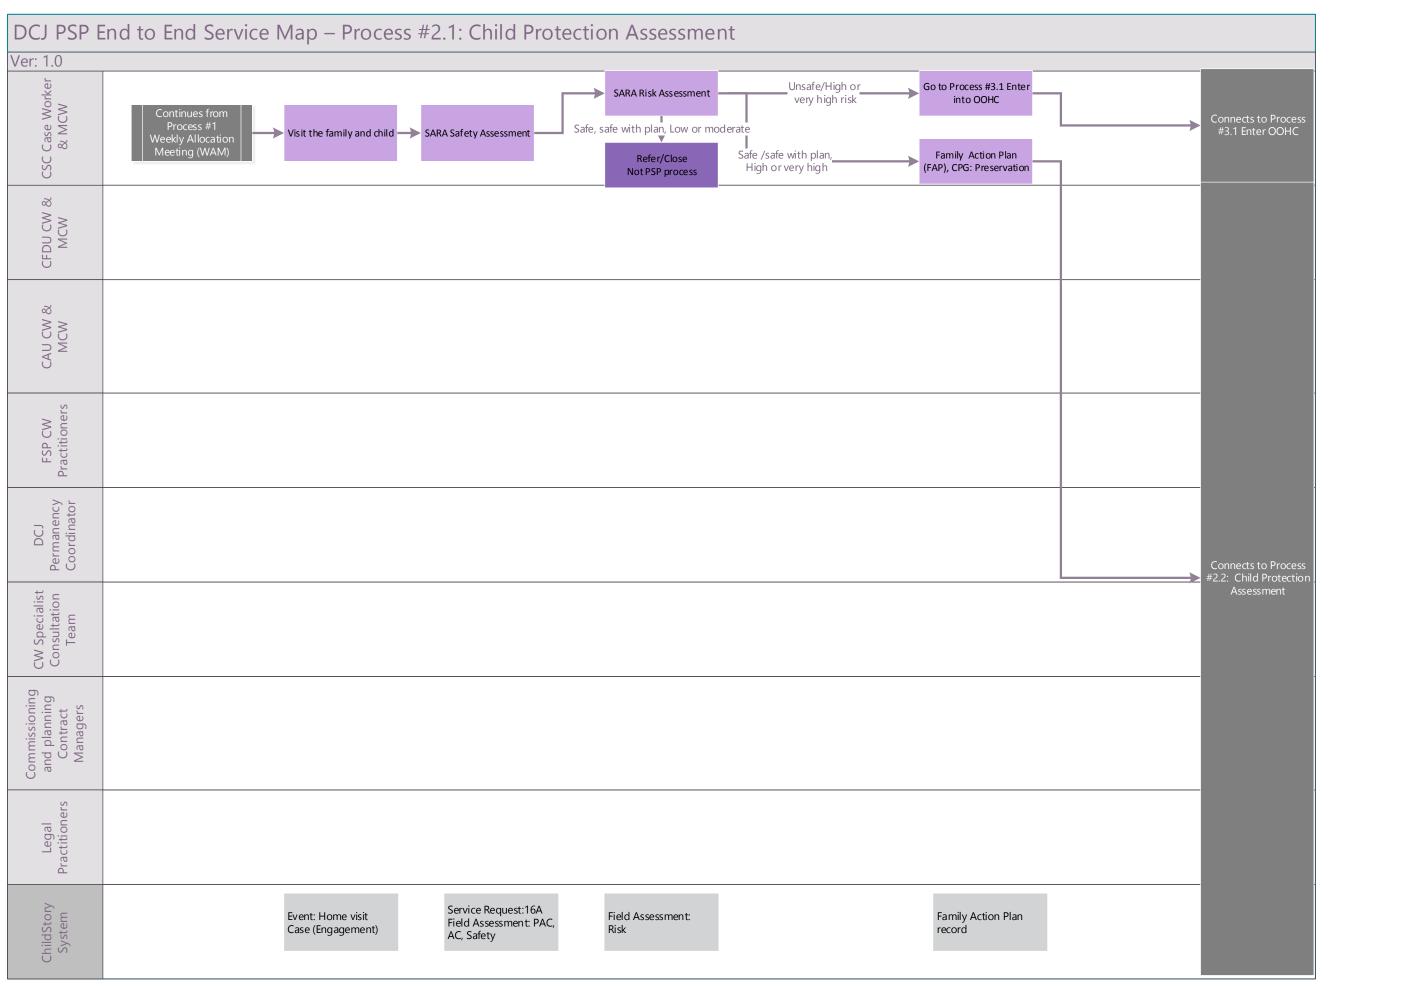

| DCJ PSP E                                             | End to End                                              | Service Map -                                                                                            | – Process #3.3: C                                                                                       | Court Proceedings                                                                                                          | (Processes in the blue                                        | e boxes happen concurre                                                                        | ently) |                                                                                                                                                                                  |                                                                                                |                                                                              |
|-------------------------------------------------------|---------------------------------------------------------|----------------------------------------------------------------------------------------------------------|---------------------------------------------------------------------------------------------------------|----------------------------------------------------------------------------------------------------------------------------|---------------------------------------------------------------|------------------------------------------------------------------------------------------------|--------|----------------------------------------------------------------------------------------------------------------------------------------------------------------------------------|------------------------------------------------------------------------------------------------|------------------------------------------------------------------------------|
| Ver: 1.0                                              |                                                         |                                                                                                          |                                                                                                         |                                                                                                                            |                                                               |                                                                                                |        |                                                                                                                                                                                  |                                                                                                |                                                                              |
| CSC Case Worker<br>& MCW                              | Continues<br>from Process<br>#3.1<br>Enter into<br>OOHC | Instructions provided to<br>Legal Officer -Ongoing                                                       | First mention and subsequent mentions ongoing  Ongoing leadership of Care Proceedings as model litigant | Action interim orders<br>and administrative<br>directions – Secondary<br>case responsibility                               | Develop Summary<br>of Proposed Plan                           | Develop Care Plan  Consultations as required Case Conference or FGC to engage all stakeholders | t      | Attend Dispute Resolution Conference (DRC) as applicant  Notes: DRC outcome may trigger change to Care Plan                                                                      | Transfer Case<br>responsibility to CFDU                                                        |                                                                              |
| CFDU CW & MCW                                         |                                                         |                                                                                                          | Repeated mentions of the<br>matter in Court until Final (<br>going forward                              |                                                                                                                            |                                                               |                                                                                                |        |                                                                                                                                                                                  | Action Final Order<br>and Care Plan<br>(Secondary Case<br>responsibility)                      |                                                                              |
| CAU CW & MCW                                          |                                                         |                                                                                                          |                                                                                                         |                                                                                                                            |                                                               |                                                                                                |        | Attendance of FSP at<br>discretion of Registrar and<br>subject to consent of all<br>parties<br>Legal Officer needs<br>to be instructed to<br>seek leave for FSP<br>to attend DRC |                                                                                                |                                                                              |
| FSP Case<br>Work<br>Practitioners                     |                                                         |                                                                                                          | Exchange Information with DCJ and support care proceedings                                              | Action interim orders<br>and administrative<br>directions- Primary Case<br>responsibility                                  | _                                                             | Participate in the<br>development of the<br>Care Plan                                          |        | Attend Dispute<br>Resolution Conference<br>(DRC)                                                                                                                                 | Action Final Order<br>and Care Plan<br>Supervise Placement<br>(Primary Case<br>responsibility) | Connects to<br>Process # 4.1                                                 |
| DCJ<br>Permanency<br>Coordinator                      |                                                         | Permanency<br>Consultation                                                                               |                                                                                                         |                                                                                                                            |                                                               |                                                                                                |        |                                                                                                                                                                                  |                                                                                                | Progress Permanency Goal- LTC or Process 4.2 Progress Permanency Goal - STCO |
| CW Specialist<br>Consultation<br>Team                 |                                                         |                                                                                                          |                                                                                                         |                                                                                                                            |                                                               |                                                                                                |        |                                                                                                                                                                                  |                                                                                                | _                                                                            |
| Commissioning<br>and planning<br>Contract<br>Managers |                                                         |                                                                                                          |                                                                                                         |                                                                                                                            |                                                               | Package payment<br>review                                                                      |        |                                                                                                                                                                                  |                                                                                                |                                                                              |
| Legal                                                 |                                                         | DCJ Litigation Officer<br>or External Legal<br>Practitioner (ELP)<br>represents DCJ in<br>Court- ongoing | Court Liaison Officer<br>(CLO)* records Court<br>outcome and interim/<br>final orders - ongoing         | *In non-Metro areas,<br>CW adds interim<br>orders and CW and<br>child protection Legal<br>Officer create Court<br>outcome. | DJC Litigation Officer<br>settles Summary of<br>Proposed Plan | DJC Litigation Officer<br>settles care plan                                                    |        | Attend Dispute<br>Resolution Conference<br>and represent<br>applicant                                                                                                            |                                                                                                |                                                                              |
| ChildStory<br>System                                  |                                                         | Supporting Legal Doc<br>- Legal instruction                                                              | Supporting Legal Doc<br>- Court Outcome<br>- Court Order                                                | Legal: Orders                                                                                                              | Legal: Summary of<br>Proposed Plan                            | Legal: Care Plan                                                                               |        | Legal: DRC<br>Open Activity<br>- Supporting Legal<br>- Court Outcome                                                                                                             | Legal: Court Orders                                                                            |                                                                              |