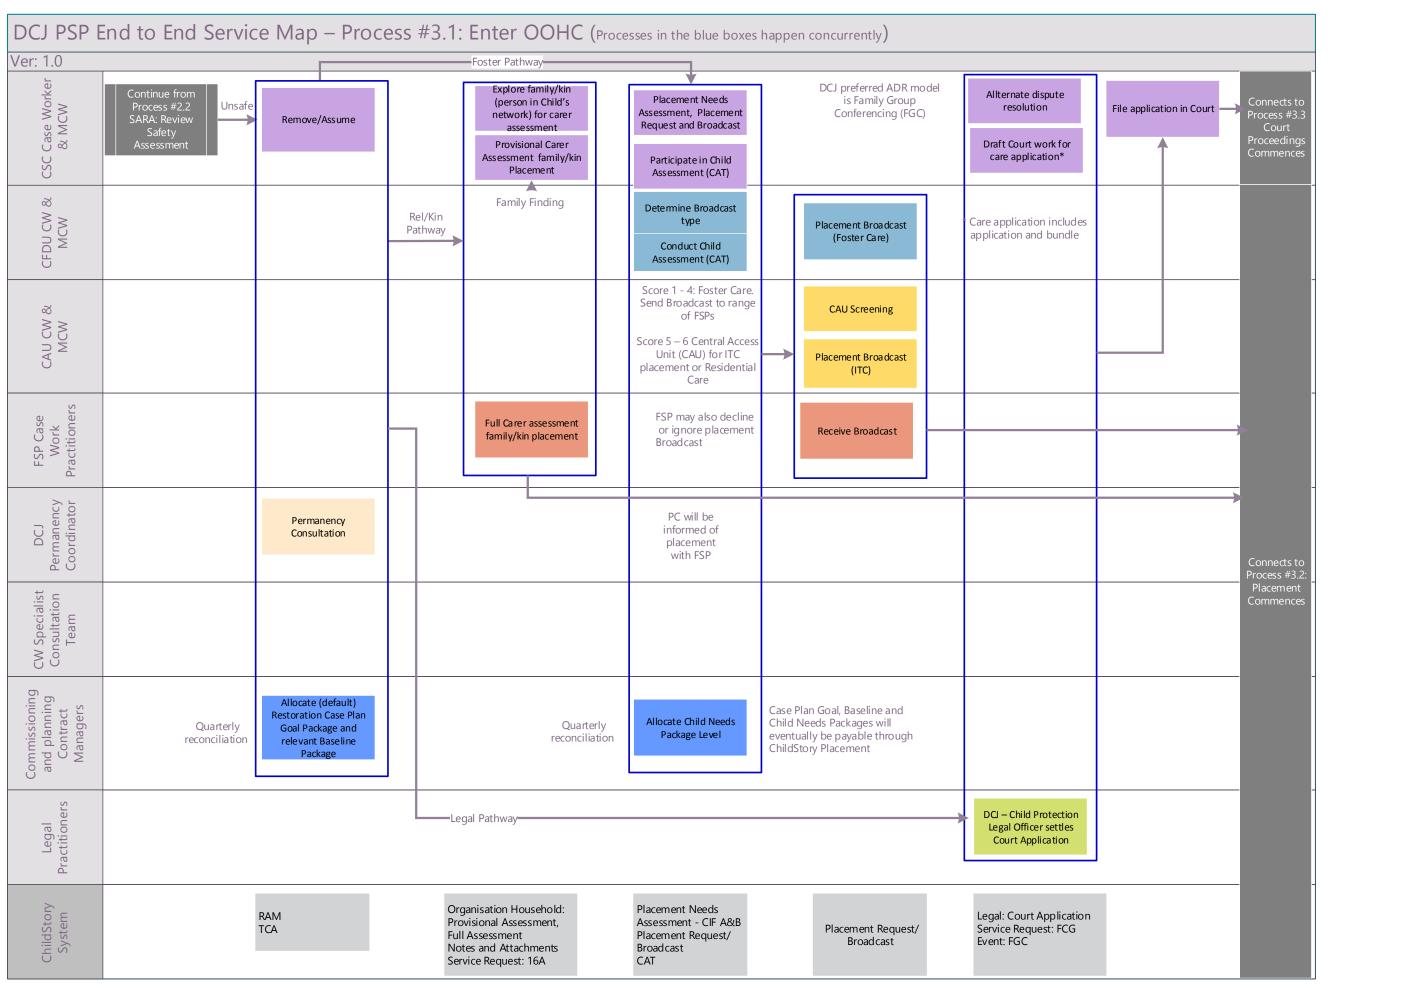

## DCJ PSP End to End Service Map - Process #4.2B: Progress Permanency Goal-STCO (Processes in the blue boxes happen concurrently) Ver: 1.0 CSC Case Worker & MCW Post Permanency support is 6 months (with extension of 6 months if required) **RESTORATION: SDM** RESTORATION: Action RESTORATION:OOHC #4.2A Progress $\propto$ Closing Safety Permanency Goal: STCO Supervision Order Exit **RESTORATION: Approve** CFDU CW & MCW Assessment and file Court Report Close Case GUARDIANSHIP/ GUARDIANSHIP/ Continue from Process GUARDIANSHIP/ ADOPTION: Receive case ADOPTION: #4.2A Progress Permanency Goal: STCO ADOPTION: Exit transfer and pay Court Proceedings and allowance Final Order $\propto$ Post Permanency Case work should CAU CW & MCW have already being planned as part of the Case Planning and Review process prior to expiry of Order FSP Case Work Practitioners GUARDIANSHIP/ RESTORATION: draft ADOPTION Case transfer Close case Court Report s.76 to DCJ CARE ORDER **EXPIRES** (RESTORATION) Permanency Coordinator OR IS RESCINDED END Permanency DUE TO NEW Consultation ORDER (GUARDIANSHIP/ ADOPTION ) CW Specialist Consultation Team Commissioning and planning Contract Managers Pay Post Permanency Existing packages Packages end Legal Practitioners Settle Court Report s.76 ChildStory System Service Request: Consultation Review Assessment Legal Application Case Transfer (Safety) Event: Consultation, Children's Court Meeting