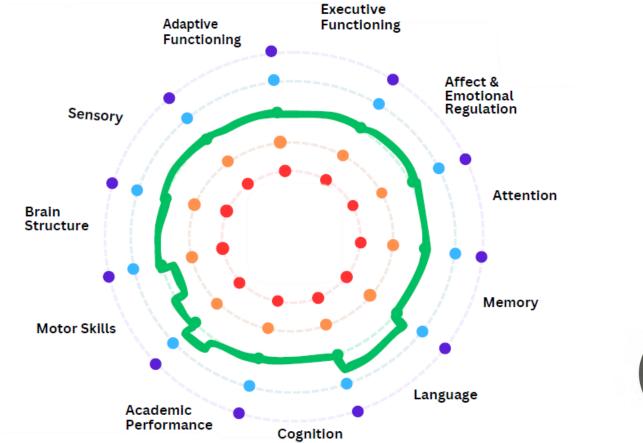

#### Ability Wheel Mapping Brain Domains

- Psychologists report
- Psychiatrist report
- Paediatrician
- Speech Therapist
- Occupational Therapist
- Parent/carer observation
- Teacher

FASD TRAINING AUSTRALIA JUMPSTART PSYCHOLOGY