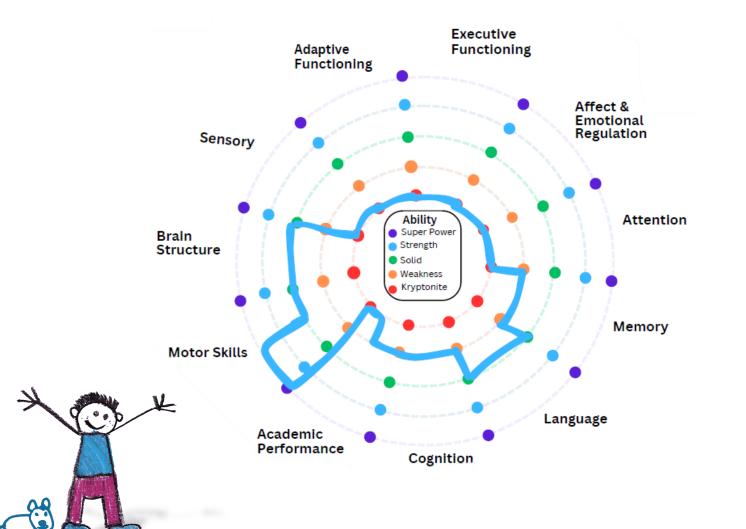

#### Ability Wheel Mapping Brain Domains

- Psychologists report
- Psychiatrist report
- Paediatrician
- Speech Therapist
- Occupational Therapist
- Parent/carer observation
- Teacher

FASD TRAINING AUSTRALIA JUMPSTART PSYCHOLOGY

# Jack needs us to know...

- I don't act the way I do on purpose
- It's not my choice; it's just how my brain works
- It's not because I won't... sometimes it's because I can't
- I don't always understand but I want to feel connected & to fit in, just like anyone else
- Things might change as I get older, but I won't grow out of FASD
- Help me succeed by having realistic expectations & providing me the support I need