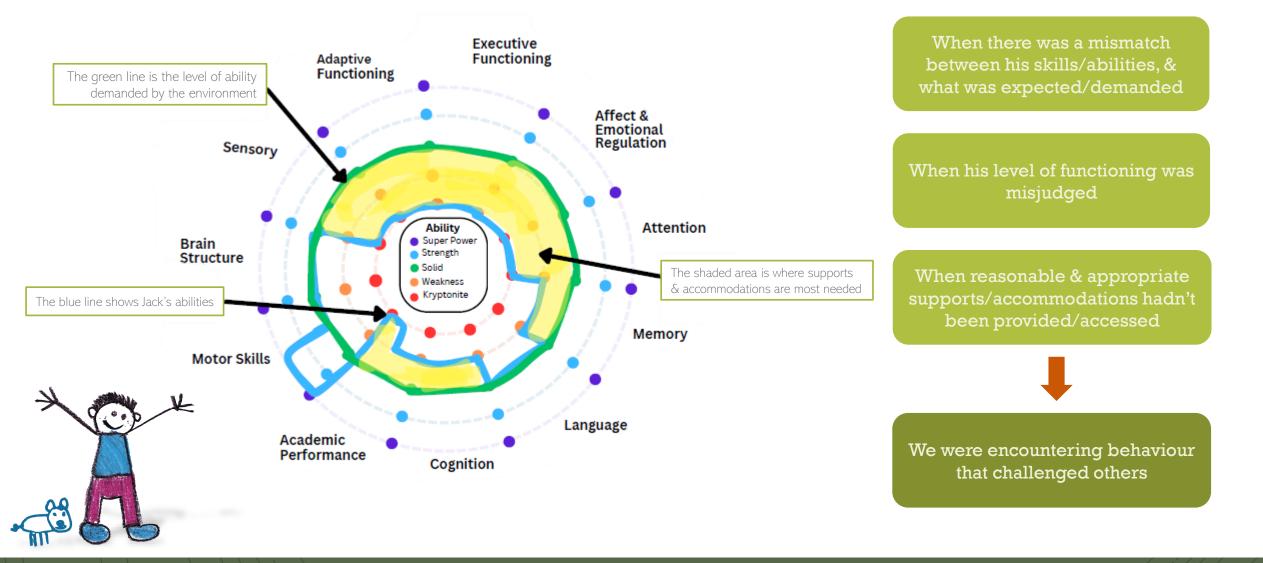

#### Ability Wheel Mapping Brain Domains

- Psychologists report
- Psychiatrist report
- Paediatrician
- Speech Therapist
- Occupational Therapist
- Parent/carer observation
- Teacher

FASD TRAINING AUSTRALIA JUMPSTART PSYCHOLOGY

# Jack needs us to know...

- I don't act the way I do on purpose
- It's not my choice; it's just how my brain works
- It's not because I won't... sometimes it's because I can't
- I don't always understand but I want to feel connected & to fit in, just like anyone else
- Things might change as I get older, but I won't grow out of FASD
- Help me succeed by having realistic expectations & providing me the support I need

Jack's mum wants us to know...