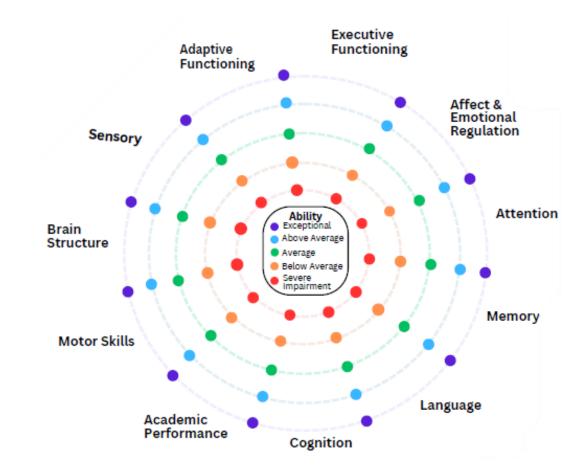

#### Ability Wheel Mapping Brain Domains

- Psychologists report
- Psychiatrist report
- Paediatrician
- Speech Therapist
- Occupational Therapist
- Parent/carer observation
- Teacher

FASD TRAINING AUSTRALIA JUMPSTART PSYCHOLOGY