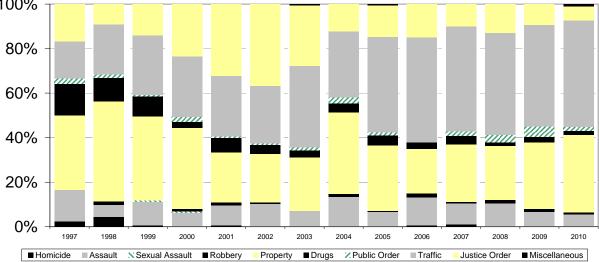

r>-<br>-<br>-<br>100.0<br>100.0<br>-<br>-<br>100.0<br>-<br>100.0<br>-<br>100.0<br>- |

## Section 8







**Community Service** 





Home Detention





Corporate Research, Evaluation and Statistics - Corrective Services NSW

# POPULATION TRENDS 8.3 - Aboriginal / Torres Straight Islander

Only includes offenders where ATSI status is known due to historical fluctuations in levels of unknown ATSI



#### Bonds





Parole







### **Community Service**

### POPULATION TRENDS 8.4 - Most Serious Offence

Offenders with active orders only. ASOC Divisions have been collapsed to make graphs more legible - see appendix 2







## POPULATION TRENDS 8.4 - Most Serious Offence

Offenders with active orders only. ASOC Divisions have been collapsed to make graphs more legible - see appendix 2





|               | 8.5 - Data Tak | oles - Trends | s in Demog | raphics           |                |
|---------------|----------------|---------------|------------|-------------------|----------------|
| % ATSI / Year | Total          | Bonds         | Parole     | Community Service | Home Detentior |
| 1997          | 13.1%          | 12.6%         | 13.2%      | 14.8%             | 5.6%           |
| 1998          | 13.8%          | 14.3%         | 13.6%      | 14.3%             | 9.1%           |
| 1999          | 14.2%          | 14.9%         | 13.4%      | 14.6%             | 8.4%           |
| 2000          | 16.1%          | 17.2%         | 16.3%      | 16.2%             | 6.1%           |
| 2001          | 15.5%          | 16.5%         | 15.1%      | 14.4%             | 6.8%