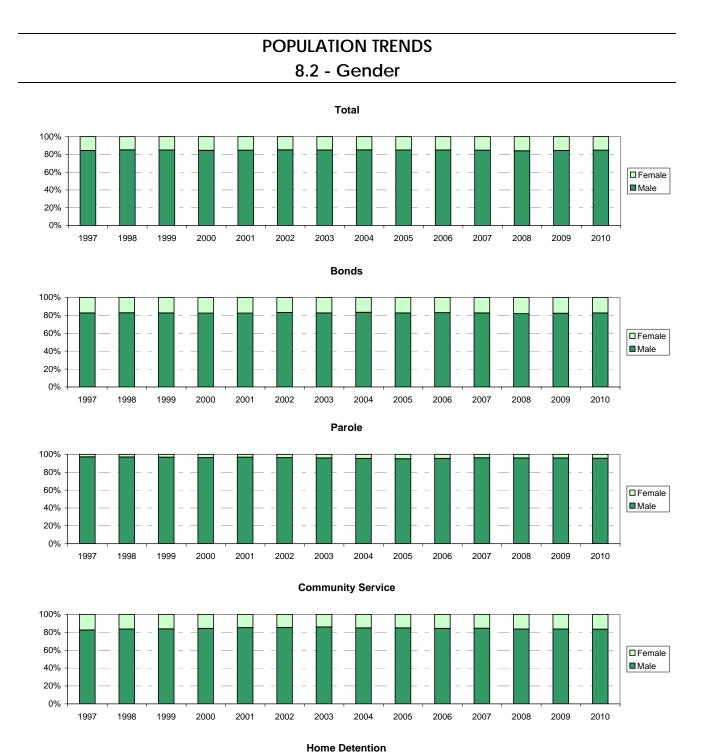

### TABLE OF CONTENTS

| 6. Offenders on Home Detention                                   | 65 |
|------------------------------------------------------------------|----|
| 6.1 Statistical Summary                                          | 67 |
| 6.2 Graphical Summary                                            |    |
| 6.3 Demographic Characteristics                                  | 69 |
| 6.4 Legal Order Characteristics                                  | 70 |
| 6.5 Offence Characteristics                                      |    |
| 6.6 Offender Management                                          |    |
| 6.7 Supervising Office / Custody Status                          | 74 |
| 6.8 Cultural and Linguistic Diversity                            | 75 |
| 6.9 Statistical Subdivision of Residence                         | 76 |
| 7. Most serious offence by aggregate order length                |    |
| 7.1 All Offenders on Active Orders                               |    |
| 7.2 All Males on Active Orders                                   |    |
| 7.3 All Females on Active Orders                                 | 83 |
| 7.4 All Males on Active Bonds                                    |    |
| 7.5 All Females on Active Bonds                                  |    |
| 7.6 All Males on Active Parole                                   |    |
| 7.7 All Females on Active Parole                                 |    |
| 7.8 All Males on Active Community Service                        |    |
| 7.9 All Females on Active Community Service                      |    |
| 7.10 All Males on Active Home Detention                          |    |
| 7.11 All Females on Active Home Detention                        |    |
| 8. Population trends                                             |    |
| 8.1 Total Offenders                                              | 95 |
| 8.2 Gender                                                       |    |
| 8.3 Aboriginal / Torres Strait Islander                          |    |
| 8.4 Most Serious Offence                                         |    |
| 8.5 Data Tables – Trends in Demographics                         | 99 |
| 8.6 Data Tables – Trends in Most Serious Offence                 |    |
| 9. Appendices                                                    |    |
| 9.1 Appendix 1 - Australian Standard Offence Classification 2008 |    |
| 9.3 Appendix 2 - Offence Grouping Used in Trend Data             |    |
| 9.3 Appendix 3 - Legal Order categories                          |    |