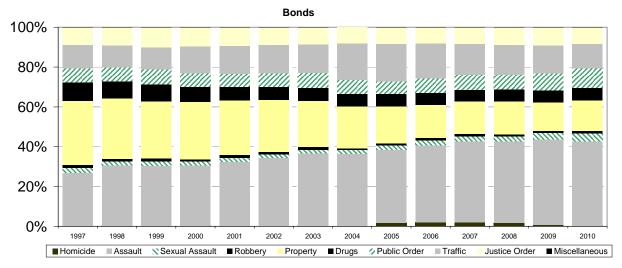

-<br>-<br>-<br>-<br>-<br>-<br>-<br>-<br>-<br>-<br>-<br>-<br>-<br>-<br>- | -<br>-<br>-<br>-<br>-<br>-<br>-<br>-<br>-<br>-<br>-<br>-<br>-<br>-<br>-<br>-<br>-<br>-<br>- | -<br>-<br>-<br>-<br>100.0<br>100.0<br>-<br>-<br>100.0<br>-<br>100.0<br>-<br>100.0<br>- |

## Section 8







**Community Service** 





Home Detention





Corporate Research, Evaluation and Statistics - Corrective Services NSW

# POPULATION TRENDS 8.3 - Aboriginal / Torres Straight Islander

Only includes offenders where ATSI status is known due to historical fluctuations in levels of unknown ATSI



#### Bonds





Parole







### **Community Service**

### POPULATION TRENDS 8.4 - Most Serious Offence

Offenders with active orders only. ASOC Divisions have been collapsed to make graphs more legible - see appendix 2







## POPULATION TRENDS 8.4 - Most Serious Offence

Offenders with active orders only. ASOC Divisions have been collapsed to make graphs more legible - see appendix 2





|               | 8.5 - Data Tak | oles - Trends | s in Demog | raphics           |                |
|---------------|----------------|---------------|------------|-------------------|----------------|
| % ATSI / Year | Total          | Bonds         | Parole     | Community Service | Home Detentior |
| 1997          | 13.1%          | 12.6%         | 13.2%      | 14.8%             | 5.6%           |
| 1998          | 13.8%          | 14.3%         | 13.6%      | 14.3%             | 9.1%           |
| 1999          | 14.2%          | 14.9%         | 13.4%      | 14.6%             | 8.4%           |
| 2000          | 16.