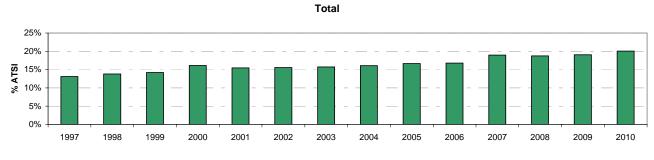

### TABLE OF CONTENTS

| 6. Offenders on Home Detention                                   | 65 |
|------------------------------------------------------------------|----|
| 6.1 Statistical Summary                                          | 67 |
| 6.2 Graphical Summary                                            |    |
| 6.3 Demographic Characteristics                                  | 69 |
| 6.4 Legal Order Characteristics                                  | 70 |
| 6.5 Offence Characteristics                                      |    |
| 6.6 Offender Management                                          |    |
| 6.7 Supervising Office / Custody Status                          | 74 |
| 6.8 Cultural and Linguistic Diversity                            | 75 |
| 6.9 Statistical Subdivision of Residence                         | 76 |
| 7. Most serious offence by aggregate order length                |    |
| 7.1 All Offenders on Active Orders                               |    |
| 7.2 All Males on Active Orders                                   |    |
| 7.3 All Females on Active Orders                                 | 83 |
| 7.4 All Males on Active Bonds                                    |    |
| 7.5 All Females on Active Bonds                                  |    |
| 7.6 All Males on Active Parole                                   |    |
| 7.7 All Females on Active Parole                                 |    |
| 7.8 All Males on Active Community Service                        |    |
| 7.9 All Females on Active Community Service                      |    |
| 7.10 All Males on Active Home Detention                          |    |
| 7.11 All Females on Active Home Detention                        |    |
| 8. Population trends                                             |    |
| 8.1 Total Offenders                                              | 95 |
| 8.2 Gender                                                       |    |
| 8.3 Aboriginal / Torres Strait Islander                          |    |
| 8.4 Most Serious Offence                                         |    |
| 8.5 Data Tables – Trends in Demographics                         | 99 |
| 8.6 Data Tables – Trends in Most Serious Offence                 |    |
| 9. Appendices                                                    |    |
| 9.1 Appendix 1 - Australian Standard Offence Classification 2008 |    |
| 9.3 Appendix 2 - Offence Grouping Used in Trend Data             |    |
| 9.3 Appendix 3 - Legal Order categories                          |    |