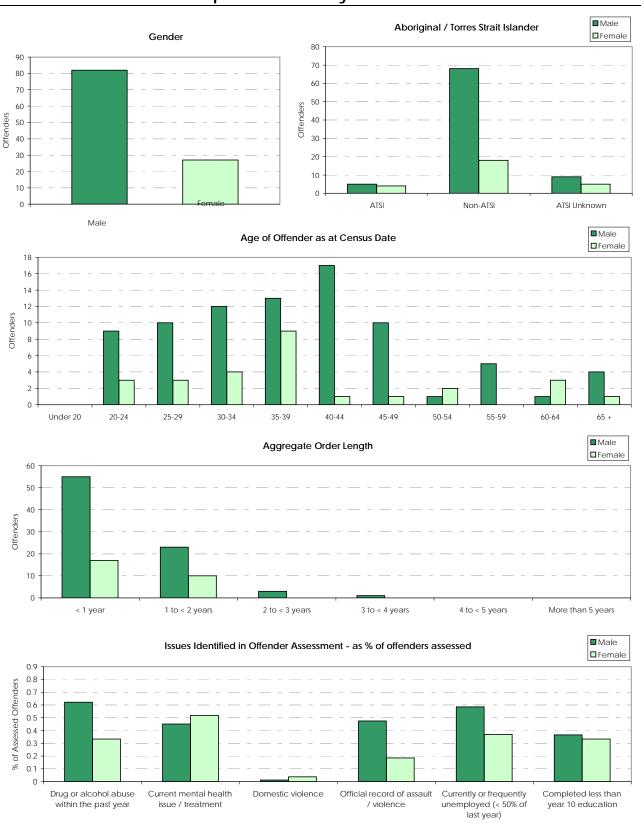

### TABLE OF CONTENTS

| 6. Offenders on Home Detention                                   | 65 |
|------------------------------------------------------------------|----|
| 6.1 Statistical Summary                                          | 67 |
| 6.2 Graphical Summary                                            |    |
| 6.3 Demographic Characteristics                                  | 69 |
| 6.4 Legal Order Characteristics                                  | 70 |
| 6.5 Offence Characteristics                                      |    |
| 6.6 Offender Management                                          |    |
| 6.7 Supervising Office / Custody Status                          | 74 |
| 6.8 Cultural and Linguistic Diversity                            | 75 |
| 6.9 Statistical Subdivision of Residence                         | 76 |
| 7. Most serious offence by aggregate order length                |    |
| 7.1 All Offenders on Active Orders                               |    |
| 7.2 All Males on Active Orders                                   |    |
| 7.3 All Females on Active Orders                                 | 83 |
| 7.4 All Males on Active Bonds                                    |    |
| 7.5 All Females on Active Bonds                                  |    |
| 7.6 All Males on Active Parole                                   |    |
| 7.7 All Females on Active Parole                                 |    |
| 7.8 All Males on Active Community Service                        |    |
| 7.9 All Females on Active Community Service                      |    |
| 7.10 All Males on Active Home Detention                          |    |
| 7.11 All Females on Active Home Detention                        |    |
| 8. Population trends                                             |    |
| 8.1 Total Offenders                                              | 95 |
| 8.2 Gender                                                       |    |
| 8.3 Aboriginal / Torres Strait Islander                          |    |
| 8.4 Most Serious Offence                                         |    |
| 8.5 Data Tables – Trends in Demographics                         | 99 |
| 8.6 Data Tables – Trends in Most Serious Offence                 |    |
| 9. Appendices                                                    |    |
| 9.1 Appendix 1 - Australian Standard Offence Classification 2008 |    |
| 9.3 Appendix 2 - Offence Grouping Used in Trend Data             |    |
| 9.3 Appendix 3 - Legal Order categories                          |    |