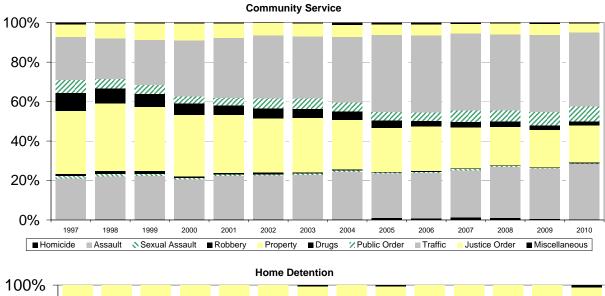

<br>-<br>-<br>-<br>100.0<br>100.0<br>-<br>-<br>100.0<br>-<br>100.0<br>-<br>100.0<br>- |

## Section 8







**Community Service** 





Home Detention





Corporate Research, Evaluation and Statistics - Corrective Services NSW

# POPULATION TRENDS 8.3 - Aboriginal / Torres Straight Islander

Only includes offenders where ATSI status is known due to historical fluctuations in levels of unknown ATSI



#### Bonds





Parole







### **Community Service**

### POPULATION TRENDS 8.4 - Most Serious Offence

Offenders with active orders only. ASOC Divisions have been collapsed to make graphs more legible - see appendix 2







## POPULATION TRENDS 8.4 - Most Serious Offence

Offenders with active orders only. ASOC Divisions have been collapsed to make graphs more legible - see appendix 2





|               | 8.5 - Data Tak | oles - Trends | s in Demog | raphics           |                |
|---------------|----------------|---------------|------------|-------------------|----------------|
| % ATSI / Year | Total          | Bonds         | Parole     | Community Service | Home Detentior |
| 1997          | 13.1%          | 12.6%         | 13.2%      | 14.8%             | 5.6%           |
| 1998          | 13.8%          | 14.3%         | 13.6%      | 14.3%             | 9.1%           |
| 1999          | 14.2%          | 14.9%         | 13.4%      | 14.6%             | 8.4%           |
| 2000          | 16.1%          | 17.2%         | 16.3%      | 16.2%             | 6.1%           |
| 2001          | 15.5%          | 16.5%         | 15.1%      | 14.4%             | 6.8%