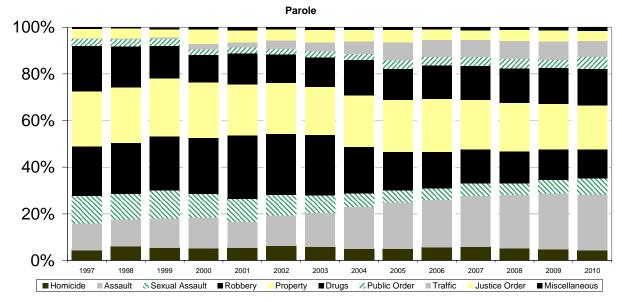

br>-<br>-<br>-<br>-<br>-<br>-<br>-<br>-<br>-<br>-<br>-<br>-<br>-<br>- | -<br>-<br>-<br>-<br>-<br>-<br>-<br>-<br>-<br>-<br>-<br>-<br>-<br>-<br>-<br>-<br>-<br>-<br>- | -<br>-<br>-<br>-<br>100.0<br>100.0<br>-<br>-<br>100.0<br>-<br>100.0<br>-<br>100.0<br>- |

## Section 8







**Community Service** 





Home Detention





Corporate Research, Evaluation and Statistics - Corrective Services NSW

# POPULATION TRENDS 8.3 - Aboriginal / Torres Straight Islander

Only includes offenders where ATSI status is known due to historical fluctuations in levels of unknown ATSI



#### Bonds





Parole







### **Community Service**

### POPULATION TRENDS 8.4 - Most Serious Offence

Offenders with active orders only. ASOC Divisions have been collapsed to make graphs more legible - see appendix 2







## POPULATION TRENDS 8.4 - Most Serious Offence

Offenders with active orders only. ASOC Divisions have been collapsed to make graphs more legible - see appendix 2





|               | 8.5 - Data Tak | oles - Trends | s in Demog | raphics           |                |
|---------------|----------------|---------------|------------|-------------------|----------------|
| % ATSI / Year | Total          | Bonds         | Parole     | Community Service | Home Detentior |
| 1997          | 13.1%          | 12.6%         | 13.2%      | 14.8%             | 5.6%           |
| 1998          | 13.8%          | 14.3%         | 13.6%      | 14.3%             | 9.1%           |
| 1999          | 14.2%          | 14.9%         | 13.4%      | 14.6%             | 8.4%           |
| 2000          | 16.1%