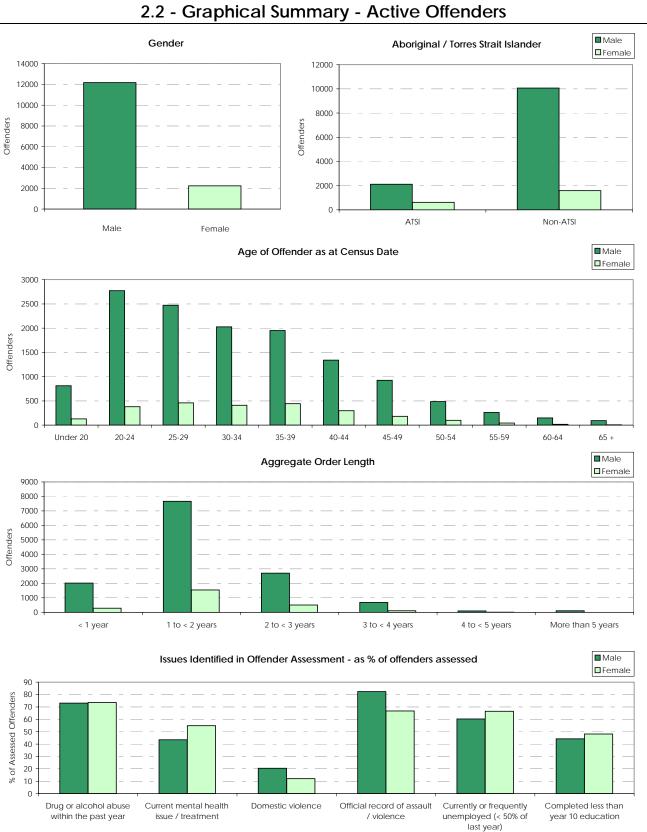

movement                     | 109           | 0.8%           | na          | na             | 109           |        |
|                                                                                 |          | Not applicable                          | 2192          | 15.2%          | 2229        | 100.0%         | 4421          | 2      |
| Offenders with multiple order types<br>(CSO, parole, bonds, and home detention) |          | One type of order                       | 13439         | 93.3%          | 2187        | 98.1%          | 15626         | 9.     |
| · · · · · · · · · · · · · · · · · · ·                                           |          | Multiple order types                    | 964           | 6.7%           | 42          | 1.9%           | 1006          |        |



### ALL OFFENDERS ..2 - Graphical Summary - Active Offenders

### ALL OFFENDERS 2.3 - Demographic Characteristics

|                                                                                                                                                    |                                     | 0.00                                    |                                 |                                         | A alvasiasi                      | the three                                |                                      |                                         |
|----------------------------------------------------------------------------------------------------------------------------------------------------|-------------------------------------|-----------------------------