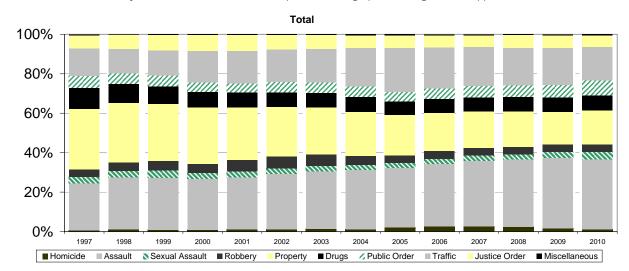

r>-<br>-<br>-<br>-<br>-<br>-<br>-<br>-<br>-<br>-<br>-<br>-<br>-<br>-<br>- | -<br>-<br>-<br>-<br>-<br>-<br>-<br>-<br>-<br>-<br>-<br>-<br>-<br>-<br>-<br>-<br>-<br>-<br>- | -<br>-<br>-<br>-<br>100.0<br>100.0<br>-<br>-<br>100.0<br>-<br>100.0<br>-<br>100.0<br>- |

## Section 8







**Community Service** 





Home Detention





Corporate Research, Evaluation and Statistics - Corrective Services NSW

# POPULATION TRENDS 8.3 - Aboriginal / Torres Straight Islander

Only includes offenders where ATSI status is known due to historical fluctuations in levels of unknown ATSI



#### Bonds





Parole







### **Community Service**

### POPULATION TRENDS 8.4 - Most Serious Offence

Offenders with active orders only. ASOC Divisions have been collapsed to make graphs more legible - see appendix 2







## POPULATION TRENDS 8.4 - Most Serious Offence

Offenders with active orders only. ASOC Divisions have been collapsed to make graphs more legible - see appendix 2





|               | 8.5 - Data Tak | oles - Trends | s in Demog | raphics           |                |
|---------------|----------------|---------------|------------|-------------------|----------------|
| % ATSI / Year | Total          | Bonds         | Parole     | Community Service | Home Detentior |
| 1997          | 13.1%          | 12.6%         | 13.2%      | 14.8%             | 5.6%           |
| 1998          | 13.8%          | 14.3%         | 13.6%      | 14.3%             | 9.1%           |
| 1999          | 14.2%          | 14.9%         | 13.4%      | 14.6%             | 8.4%           |
| 2000          | 1