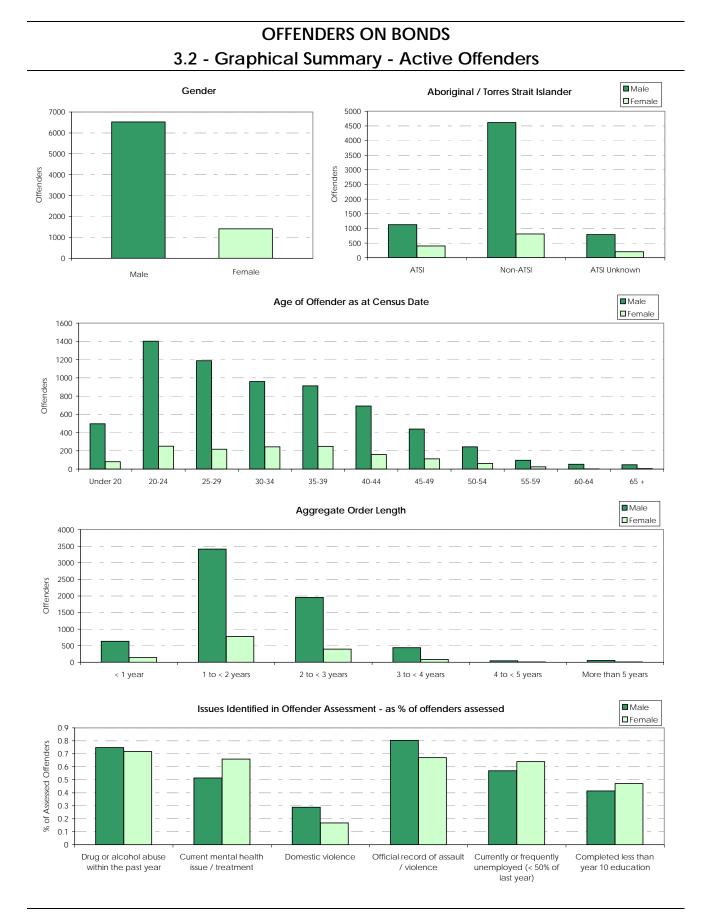

*Bonds (Probation)* Includes all supervised good behaviour bonds, suspended sentences, recognisances and licences, extended supervision orders, bail supervision and drug court orders, as well as probation specified as a condition of community service orders.