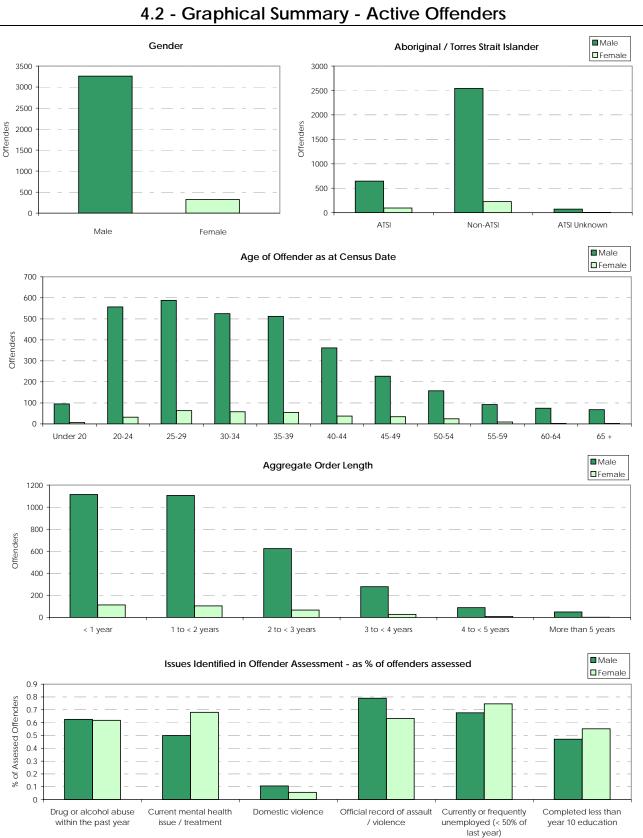

re                        | 144         | 4.0%           | na         | na             | 144             |     |
|                                                                                     |                                       |             |                | na<br>na   |                | 144<br>1<br>645 | 1   |
| Offenders with multiple order types<br>(CSO, parole, probation, and home detention) | Weekly or more<br>Restricted movement | 144<br>1    | 4.0%<br>0.0%   | na<br>na   | na<br>na       | 1               |     |

1. All parolees will have been in prison previously due to the nature of their sentence (which is a custodial sentence with part served in the community), however some interstate and younger offenders will not have been in an adult correctional centre in NSW



#### OFFENDERS ON PAROLE 4.2 - Graphical Summary - Active Offenders

# OFFENDERS ON PAROLE 4.3 - Demographic Characteristics

|                                                                                                                                                    |                                 | Act                                     | ive                        |                                         | Adminis                       | strative                                |                                  |                                         |
|----------------------------------------------------------------------------------------------------------------------------------------------------|---------------------------------|---------------------------------------