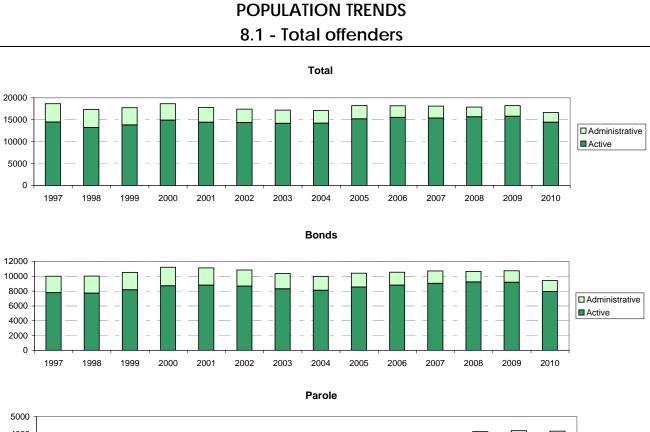

>-<br>-<br>-<br>-<br>-<br>-<br>-<br>-<br>-<br>- | -<br>-<br>-<br>-<br>-<br>-<br>-<br>-<br>-<br>-<br>-<br>-<br>-<br>-<br>-<br>-<br>-<br>-<br>- | -<br>-<br>-<br>-<br>-<br>-<br>-<br>-<br>-<br>-<br>-<br>-<br>-<br>-<br>-<br>-<br>-<br>-<br>- | -<br>-<br>-<br>0.0<br>6.7<br>-<br>-<br>0.0<br>0.0<br>0.0<br>0.0               | -<br>-<br>-<br>-<br>-<br>-<br>-<br>-<br>-<br>-<br>-<br>-<br>-<br>-<br>-<br>-<br>-<br>-<br>- | -<br>-<br>-<br>-<br>-<br>-<br>-<br>-<br>-<br>-<br>-<br>-<br>-<br>-<br>-<br>-<br>-<br>-<br>- | -<br>-<br>-<br>-<br>-<br>-<br>-<br>-<br>-<br>-<br>-<br>-<br>-<br>-<br>-<br>-<br>-<br>-<br>- | -<br>-<br>-<br>-<br>-<br>-<br>-<br>-<br>-<br>-<br>-<br>-<br>-<br>-<br>-<br>-<br>-<br>-<br>- | -<br>-<br>-<br>-<br>100.0<br>100.0<br>-<br>-<br>100.0<br>-<br>100.0<br>-<br>100.0<br>- |

## Section 8







**Community Service** 





Home Detention





Corporate Research, Evaluation and Statistics - Corrective Services NSW

# POPULATION TRENDS 8.3 - Aboriginal / Torres Straight Islander

Only includes offenders where ATSI status is known due to historical fluctuations in levels of unknown ATSI



#### Bonds





Parole







### **Community Service**

### POPULATION TRENDS 8.4 - Most Serious Offence

Offenders with active orders only. ASOC Divisions have been collapsed to make graphs more legible - see appendix 2







## POPULATION TRENDS 8.4 - Most Serious Offence

Offenders with active orders only. ASOC Divisions have been collapsed to make graphs more legible - see appendix 2





|               | 8.5 - Data Tak | oles - Trends | s in Demog | raphics           |                |