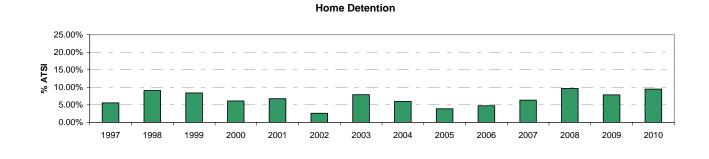

<br>-<br>-<br>-<br>-<br>-<br>-<br>-<br>-<br>-<br>-<br>-<br>-<br>-<br>-<br>-<br>- | -<br>-<br>-<br>-<br>-<br>-<br>-<br>-<br>-<br>-<br>-<br>-<br>-<br>-<br>-<br>-<br>-<br>-<br>- | -<br>-<br>-<br>-<br>-<br>-<br>-<br>-<br>-<br>-<br>-<br>-<br>-<br>-<br>-<br>-<br>-<br>-<br>- | -<br>-<br>-<br>-<br>-<br>-<br>-<br>-<br>-<br>-<br>-<br>-<br>-<br>-<br>-<br>-<br>-<br>-<br>- | -<br>-<br>-<br>-<br>100.0<br>100.0<br>-<br>-<br>100.0<br>-<br>100.0<br>-<br>100.0<br>- |

## Section 8







**Community Service** 





Home Detention





Corporate Research, Evaluation and Statistics - Corrective Services NSW

# POPULATION TRENDS 8.3 - Aboriginal / Torres Straight Islander

Only includes offenders where ATSI status is known due to historical fluctuations in levels of unknown ATSI



#### Bonds





Parole







### **Community Service**

### POPULATION TRENDS 8.4 - Most Serious Offence

Offenders with active orders only. ASOC Divisions have been collapsed to make graphs more legible - see appendix 2







## POPULATION TRENDS 8.4 - Most Serious Offence

Offenders with active orders only. ASOC Divisions have been collapsed to make graphs more legible - see appendix 2





|               | 8.5 - Data Tak | oles - Trends | s in Demog | raphics           |                |
|---------------|----------------|---------------|------------|-------------------|----------------|
| % ATSI / Year | Total          | Bonds         | Parole     | Community Service | Home Detentior |
| 1997          | 13.1%          | 12.6%         | 13.2%      | 14.8%             | 5.6%           |
| 1998          | 13.8%