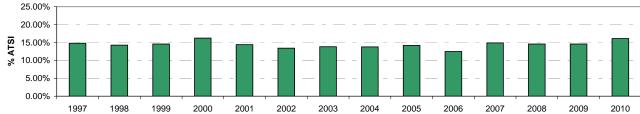

>-<br>-<br>-<br>-<br>-<br>-<br>-<br>-<br>-<br>-<br>-<br>-<br>-<br>-<br>-<br>-<br>- | -<br>-<br>-<br>-<br>-<br>-<br>-<br>-<br>-<br>-<br>-<br>-<br>-<br>-<br>-<br>-<br>-<br>-<br>- | -<br>-<br>-<br>-<br>-<br>-<br>-<br>-<br>-<br>-<br>-<br>-<br>-<br>-<br>-<br>-<br>-<br>-<br>- | -<br>-<br>-<br>-<br>-<br>-<br>-<br>-<br>-<br>-<br>-<br>-<br>-<br>-<br>-<br>-<br>-<br>-<br>- | -<br>-<br>-<br>-<br>100.0<br>100.0<br>-<br>-<br>100.0<br>-<br>100.0<br>-<br>100.0<br>- |

## Section 8







**Community Service** 





Home Detention





Corporate Research, Evaluation and Statistics - Corrective Services NSW

# POPULATION TRENDS 8.3 - Aboriginal / Torres Straight Islander

Only includes offenders where ATSI status is known due to historical fluctuations in levels of unknown ATSI



#### Bonds





Parole







### **Community Service**

### POPULATION TRENDS 8.4 - Most Serious Offence

Offenders with active orders only. ASOC Divisions have been collapsed to make graphs more legible - see appendix 2







## POPULATION TRENDS 8.4 - Most Serious Offence

Offenders with active orders only. ASOC Divisions have been collapsed to make graphs more legible - see appendix 2





|               | 8.5 - Data Tak | oles - Trends | s in Demog | raphics           |                |
|---------------|----------------|---------------|------------|-------------------|----------------|
| % ATSI / Year | Total          | Bonds         | Parole     | Community Service | Home Detentior |
| 1997          | 13.1%          | 12.6%         | 13.2%      | 14.8%             | 5.6%           |
| 1998          | 13.8%