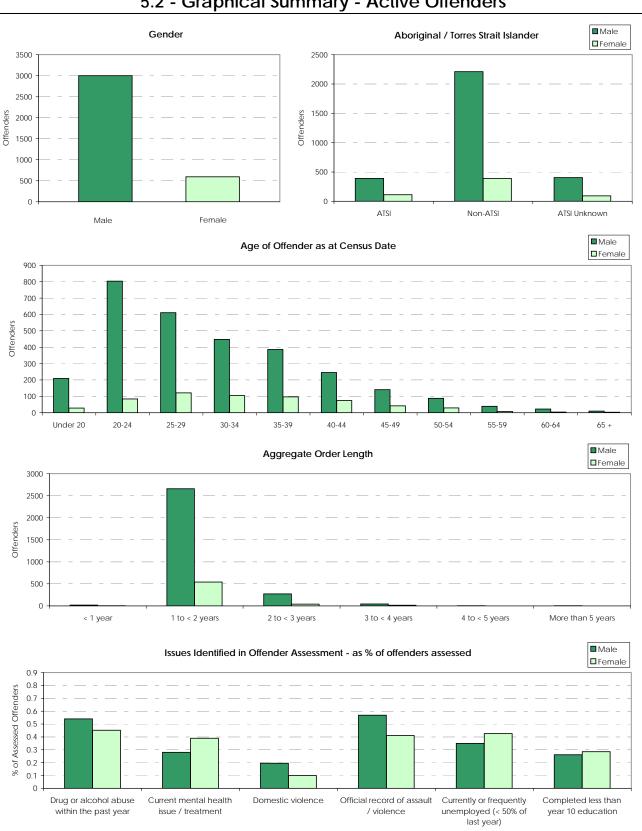

>1376   | 0.1%<br>38.3%       | na<br>316 | na<br>100.0%   | 4<br>1692   | (<br>4)  |
| Offenders with multiple order types             |      |                                           | 1370        | 20.070              | 510       |                | 1072        | 7.       |
| (CSO, parole, probation, and home detention)    |      | One type of order                         | 2953        | 82.1%               | 262       | 82.9%          | 3215        | 8.       |
|                                                 |      | Multiple order types                      | 644         | 17.9%               | 54        | 17.1%          | 698         | 17       |

1. Note that offenders subject solely to CSO are only assessed for a minimum supervision level if they have other supervision orders



#### OFFENDERS ON COMMUNITY SERVICE 5.2 - Graphical Summary - Active Offenders

# OFFENDERS ON COMMUNITY SERVICE 5.3 - Demographic Characteristics

| Age at Census date (years)                                                                                                                         | Ма                               | Act                                     | ive<br>Fem                  | ale                                     | Admini:<br>Tot              |                                         | Total                            |                                         |  |
|----------------------------------------------------------------------------------------------------------------------------------------------------|----------------------------------|-------------